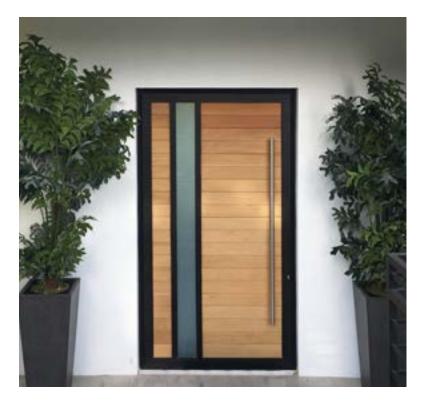

# STATEMENT SERIES ALUMINIUM FRAME WITH WOOD INSERT PROVIDES EXTRA DURABILITY

(818) 709-3735 info@cbw-doors.com

### STATEMENT DOORS

Aluminium frame with wood insert. Built to your specific design.

All doors shown are custom statement aluminium framed doors.

Optional jamb black/clear anodized or wood.