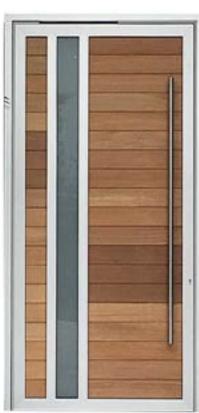

# STATEMENT SERIES ALUMINIUM FRAME WITH WOOD INSERT PROVIDES EXTRA DURABILITY

(818) 709-3735 info@cbw-doors.com

### STATEMENT DOORS

Aluminium frame with wood insert. Built to your specific design.

All doors shown are custom statement aluminium framed doors.

Optional jamb black/clear anodized or wood.