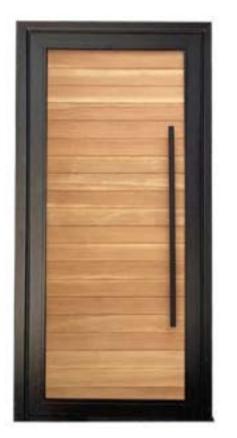

### STATEMENT DOORS

Aluminium frame with wood insert. Built to your specific design.

All doors shown are custom statement aluminium framed doors.

Optional jamb black/clear anodized or wood.