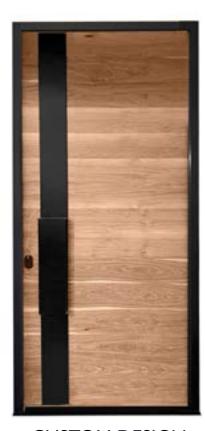

#### FRAMELESS DOORS

Frameless wood doors built to your specification size and design. Optional jamb black/clear anodized or wood.

OAK VG

WALNUT

MAHOGANY

**CUSTOM DESIGN** 

**CUSTOM DESIGN** 