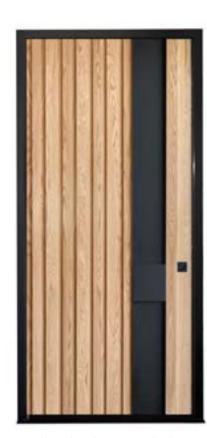

#### FRAMELESS DOORS

Frameless wood doors built to your specification size and design. Optional jamb black/clear anodized or wood.

OAK VG

WALNUT

MAHOGANY

**CUSTOM DESIGN** 

**CUSTOM DESIGN** 