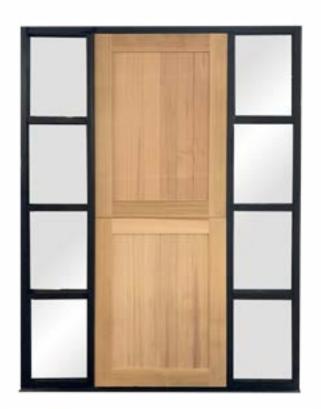

### **DUTCH DOORS**

Our custom Dutch doors come in a variety of designs and material.

They split in the middle to allow the top half to open while the bottom half remains shut.

(818) 709-3735 info@cbw-doors.com