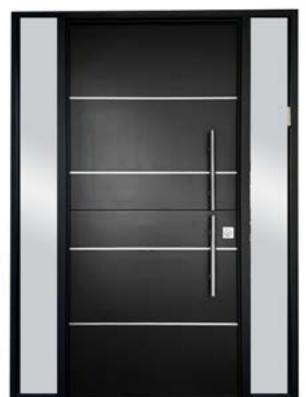

# STATEMENT SERIES ALUMINIUM FRAME WITH WOOD INSERT PROVIDES EXTRA DURABILITY

(818) 709-3735 info@cbw-doors.com

### STATEMENT DOORS

Aluminium frame with wood insert. Built to your specific design.

All doors shown are custom statement aluminium framed doors.

Optional jamb black/clear anodized or wood.