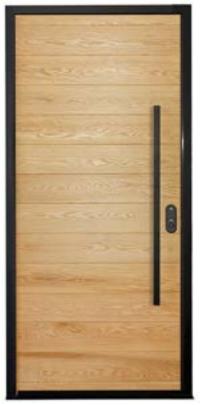

#### FRAMELESS DOORS

Frameless wood doors built to your specification size and design. Optional jamb black/clear anodized or wood.

OAK VG

WALNUT

MAHOGANY

**CUSTOM DESIGN** 

**CUSTOM DESIGN** 