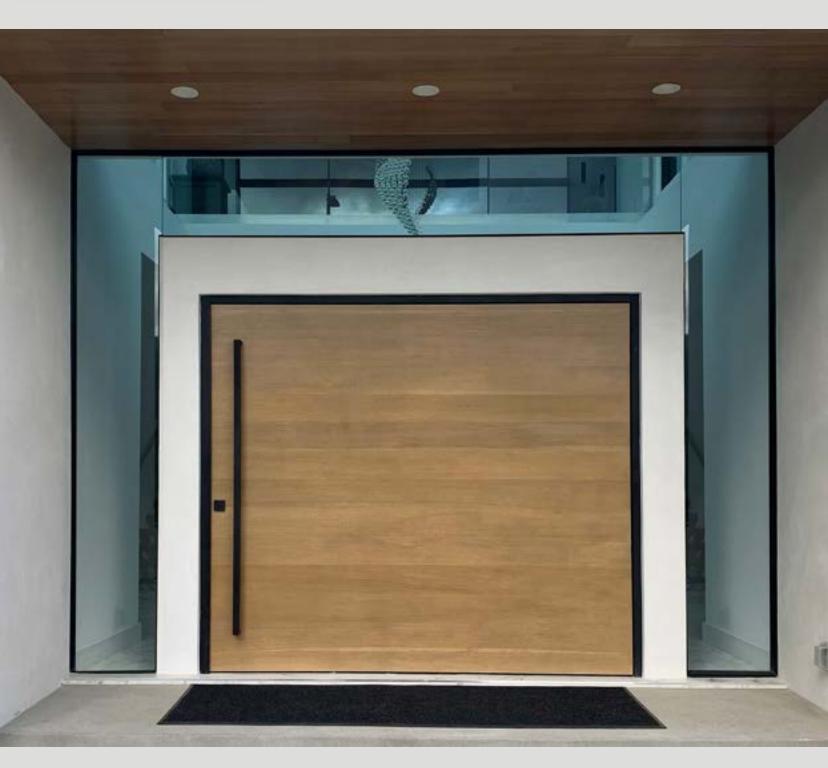

# STATEMENT SERIES ALUMINIUM FRAME WITH WOOD INSERT PROVIDES EXTRA DURABILITY

(818) 709-3735 info@cbw-doors.com

### STATEMENT DOORS

Aluminium frame with wood insert. Built to your specific design.

All doors shown are custom statement aluminium framed doors.

Optional jamb black/clear anodized or wood.