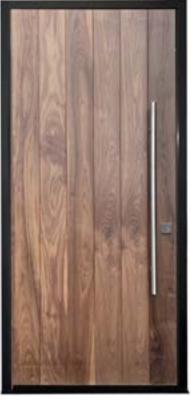

#### FRAMELESS DOORS

Frameless wood doors built to your specification size and design. Optional jamb black/clear anodized or wood.

OAK VG

WALNUT

MAHOGANY

**CUSTOM DESIGN** 

**CUSTOM DESIGN** 