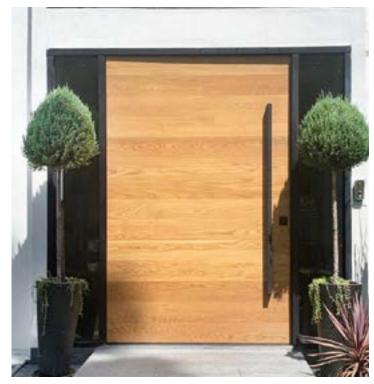

# STATEMENT SERIES ALUMINIUM FRAME WITH WOOD INSERT PROVIDES EXTRA DURABILITY

(818) 709-3735 info@cbw-doors.com

### STATEMENT DOORS

Aluminium frame with wood insert. Built to your specific design.

All doors shown are custom statement aluminium framed doors.

Optional jamb black/clear anodized or wood.