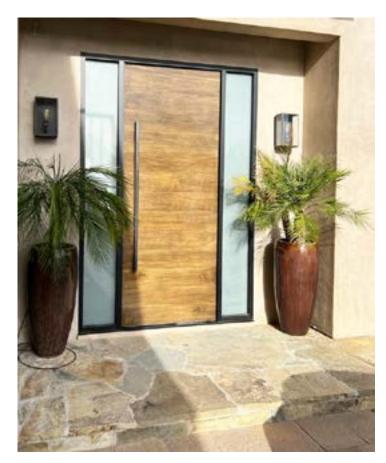

# STATEMENT SERIES ALUMINIUM FRAME WITH WOOD INSERT PROVIDES EXTRA DURABILITY

(818) 709-3735 info@cbw-doors.com

### STATEMENT DOORS

Aluminium frame with wood insert. Built to your specific design.

All doors shown are custom statement aluminium framed doors.

Optional jamb black/clear anodized or wood.