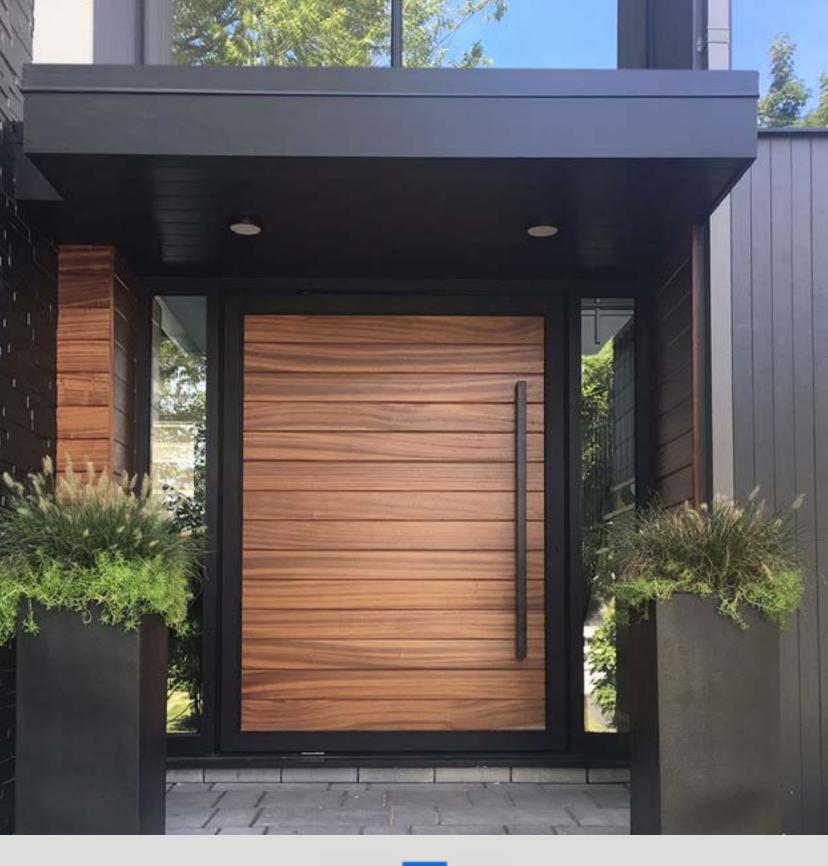

# STATEMENT SERIES ALUMINIUM FRAME WITH WOOD INSERT PROVIDES EXTRA DURABILITY

(818) 709-3735 info@cbw-doors.com

### STATEMENT DOORS

Aluminium frame with wood insert. Built to your specific design.

All doors shown are custom statement aluminium framed doors.

Optional jamb black/clear anodized or wood.