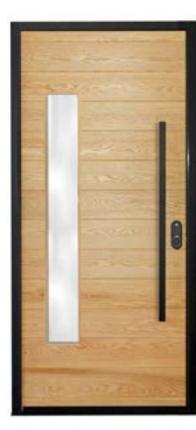

### STATEMENT DOORS

Aluminium frame with wood insert. Built to your specific design.

All doors shown are custom statement aluminium framed doors.

Optional jamb black/clear anodized or wood.