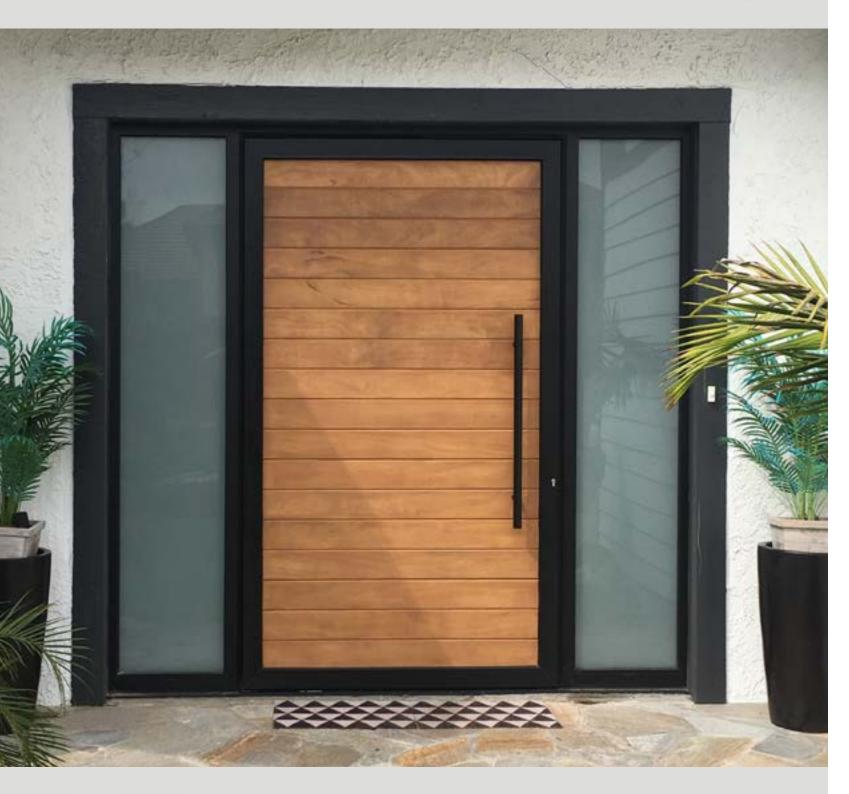

# STATEMENT SERIES ALUMINIUM FRAME WITH WOOD INSERT PROVIDES EXTRA DURABILITY

(818) 709-3735 info@cbw-doors.com

### STATEMENT DOORS

Aluminium frame with wood insert. Built to your specific design.

All doors shown are custom statement aluminium framed doors.

Optional jamb black/clear anodized or wood.