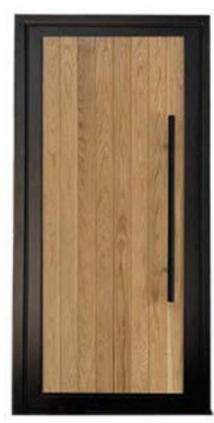

# STATEMENT SERIES ALUMINIUM FRAME WITH WOOD INSERT PROVIDES EXTRA DURABILITY

(818) 709-3735 info@cbw-doors.com

### STATEMENT DOORS

Aluminium frame with wood insert. Built to your specific design.

All doors shown are custom statement aluminium framed doors.

Optional jamb black/clear anodized or wood.