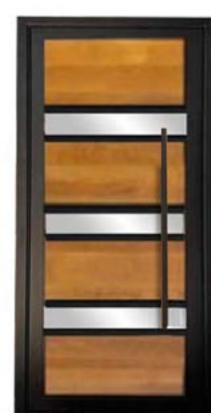

# STATEMENT SERIES ALUMINIUM FRAME WITH WOOD INSERT PROVIDES EXTRA DURABILITY

(818) 709-3735 info@cbw-doors.com

### STATEMENT DOORS

Aluminium frame with wood insert. Built to your specific design.

All doors shown are custom statement aluminium framed doors.

Optional jamb black/clear anodized or wood.