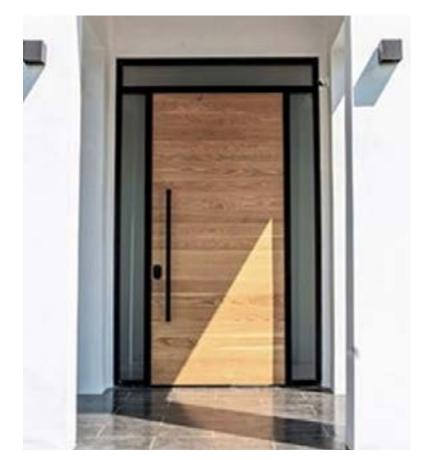

# STATEMENT SERIES ALUMINIUM FRAME WITH WOOD INSERT PROVIDES EXTRA DURABILITY

(818) 709-3735 info@cbw-doors.com

### STATEMENT DOORS

Aluminium frame with wood insert. Built to your specific design.

All doors shown are custom statement aluminium framed doors.

Optional jamb black/clear anodized or wood.