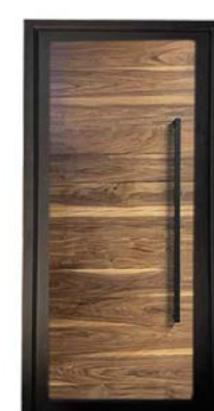

#### FRAMELESS DOORS

Frameless wood doors built to your specification size and design. Optional jamb black/clear anodized or wood.

OAK VG

WALNUT

MAHOGANY

**CUSTOM DESIGN** 

**CUSTOM DESIGN** 