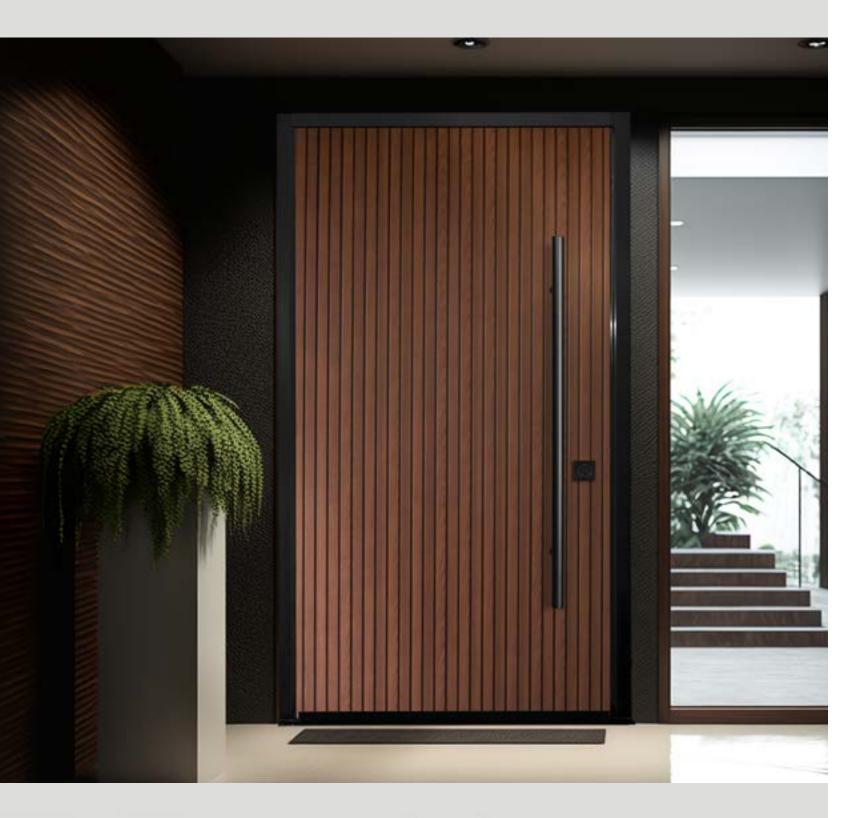

# STATEMENT SERIES ALUMINIUM FRAME WITH WOOD INSERT PROVIDES EXTRA DURABILITY

(818) 709-3735 info@cbw-doors.com

### STATEMENT DOORS

Aluminium frame with wood insert. Built to your specific design.

All doors shown are custom statement aluminium framed doors.

Optional jamb black/clear anodized or wood.