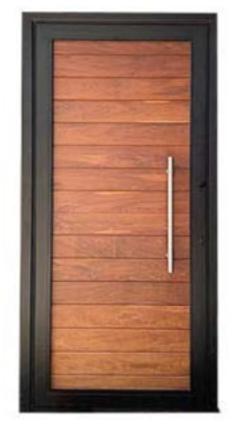

### STATEMENT DOORS

Aluminium frame with wood insert. Built to your specific design.

All doors shown are custom statement aluminium framed doors.

Optional jamb black/clear anodized or wood.