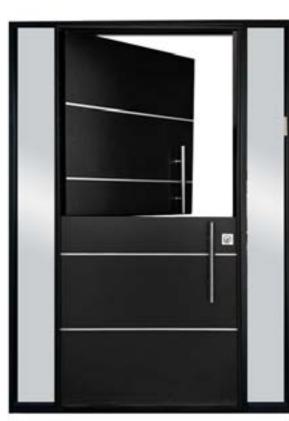

# STATEMENT SERIES ALUMINIUM FRAME WITH WOOD INSERT PROVIDES EXTRA DURABILITY

(818) 709-3735 info@cbw-doors.com

### STATEMENT DOORS

Aluminium frame with wood insert. Built to your specific design.

All doors shown are custom statement aluminium framed doors.

Optional jamb black/clear anodized or wood.