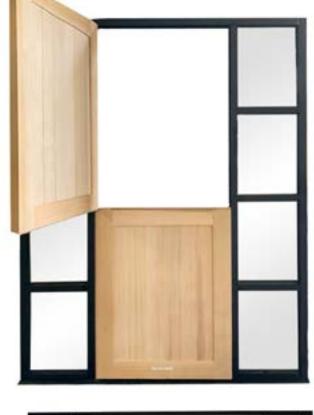

### **DUTCH DOORS**

Our custom Dutch doors come in a variety of designs and material.

They split in the middle to allow the top half to open while the bottom half remains shut.

(818) 709-3735 info@cbw-doors.com