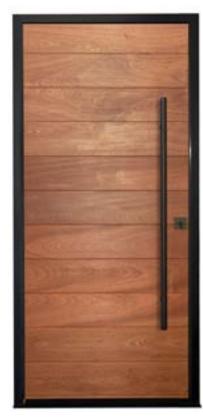

### STATEMENT DOORS

Aluminium frame with wood insert. Built to your specific design.

All doors shown are custom statement aluminium framed doors.

Optional jamb black/clear anodized or wood.